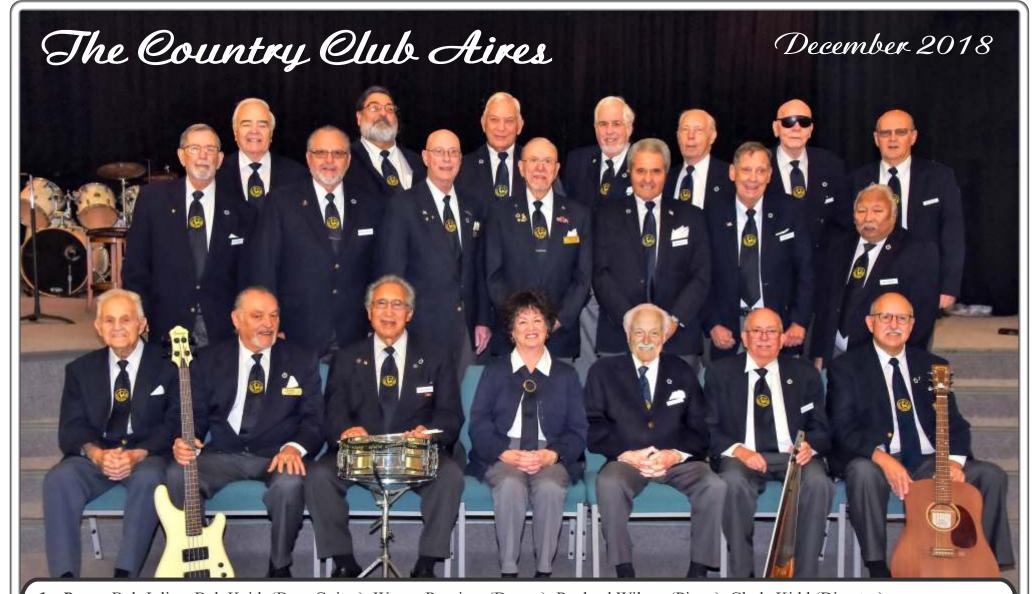

*1st Row:* Bob Julius; Bob Keith (Base Guitar); Wayne Ramirez (Drums); Rachael Wilson (Piano); Clyde Kidd (Director); George Friend (Saw); Gil Robles (Guitar)

2nd/3rd Row: Bob Adams; Paul Peterson (Asst. Director); Wayne Halterman; Richard Hill (Audio Crew); Don Sparks (Treasurer/Audio Crew); Mel Savery (Harmonica); Bob Fitzgerald (Stage Mgr/Webmaster/Audio Crew); Gary Kiddie; Robert Duplantier (Emcee); Jim Munson; Steven Wayne; Gary Goodenough (Guitar); Rick Rivera; Gary Varney (Photographer/Audio Crew-chief).

Not shown: Les Cudworth; Ray Johansen; Ken Brown (Audio Crew)

Photo by Gary Varney